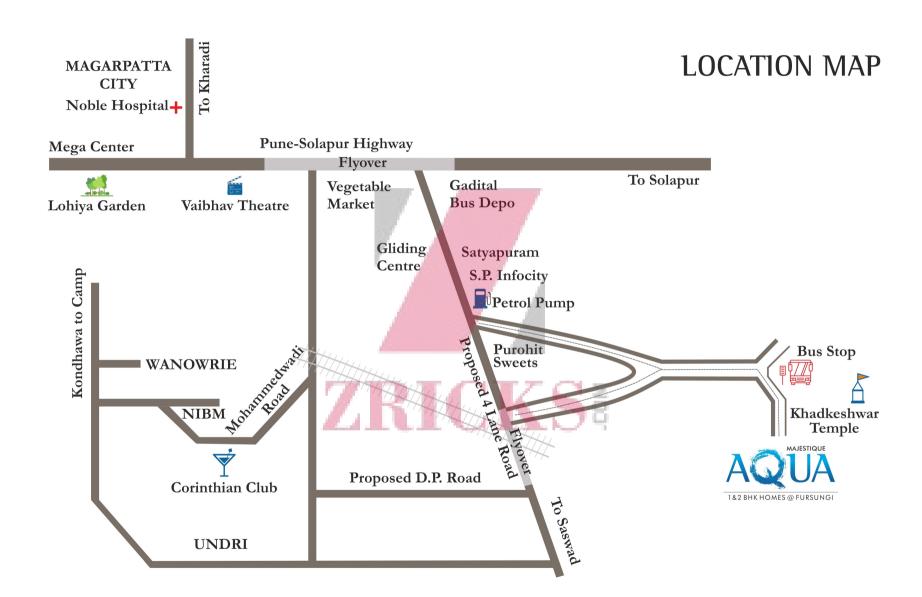

www.Zricks.com



# www.Zricks.com



MAJESTIQUE AQUA GAT NO. 134, AT-FURSUNGI

| 1ST FLOOR SALABLE STATEMENT- F WING |              |                 |                    |                  |                |                       |  |
|-------------------------------------|--------------|-----------------|--------------------|------------------|----------------|-----------------------|--|
| BUILDING<br>FLAT NO.                | FLAT<br>TYPE | FLAT<br>SALABLE | TERRACE<br>SALABLE | ANGAN<br>SALABLE | GARDEN<br>AREA | TOTAL<br>SALABLE AREA |  |
| TEATING.                            |              | SQ.FT.          | SQ.FT.             | SQ.FT.           | SQ.FT.         | SQ.FT.                |  |
| FLOOR                               |              | F WING          |                    |