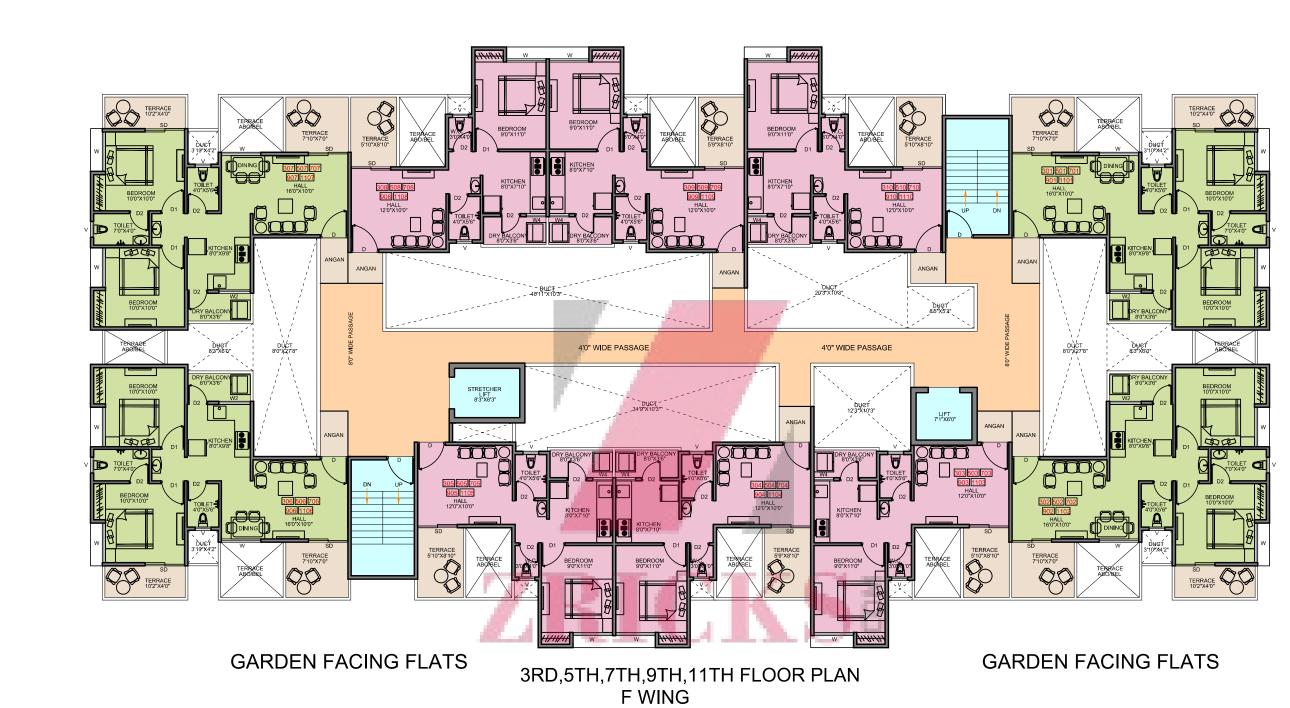

**⊘**N

MAJESTIQUE AQUA GAT NO. 134, AT-FURSUNGI

| 3RD FLOOR SALABLE STATEMENT - F WING |              |                 |                    |                  |                       |  |  |
|--------------------------------------|--------------|-----------------|--------------------|------------------|-----------------------|--|--|
| BUILDING FLAT NO.                    | FLAT<br>TYPE | FLAT<br>SALABLE | TERRACE<br>SALABLE | ANGAN<br>SALABLE | TOTAL<br>SALABLE AREA |  |  |
| TEAT NO.                             |              | SQ.FT.          | SQ.FT.             | SQ.FT.           | SQ.FT.                |  |  |
| FLOOR                                | F WING       |                 |                    |                  |                       |  |  |
| 301,501,701,901,1101                 | 2BHK         | 780.00          | 137.00             | 30.00            | 947.00                |  |  |
| 302,502,702,902,1102                 | 2BHK         | 780.00          | 137.00             | 30.00            | 947.00                |  |  |
| 303,503,703,903,1103                 | 1BHK         | 542.00          | 75.00              | 26.00            | 643.00                |  |  |
| 304,504,704,904,1104                 | 1BHK         | 542.00          | 75.00              | 26.00            | 643.00                |  |  |
| 305,505,705,905,1105                 | 1BHK         | 542.00          | 75.00              |                  | 617.00                |  |  |
| 306,506,706,906,1106                 | 2BHK         | 780.00          | 137.00             | 30.00            | 947.00                |  |  |
| 307,507,707,907,1107                 | 2BHK         | 780.00          | 137.00             | 30.00            | 947.00                |  |  |
| 308,508,708,908,1108                 | 1BHK         | 542.00          | 75.00              | 26.00            | 643.00                |  |  |
| 309,509,709,909,1109                 | 1BHK         | 542.00          | 75.00              | 26.00            | 643.00                |  |  |
| 310,510,710,910,1110                 | 1BHK         | 542.00          | 75.00              | 26.00            | 643.00                |  |  |