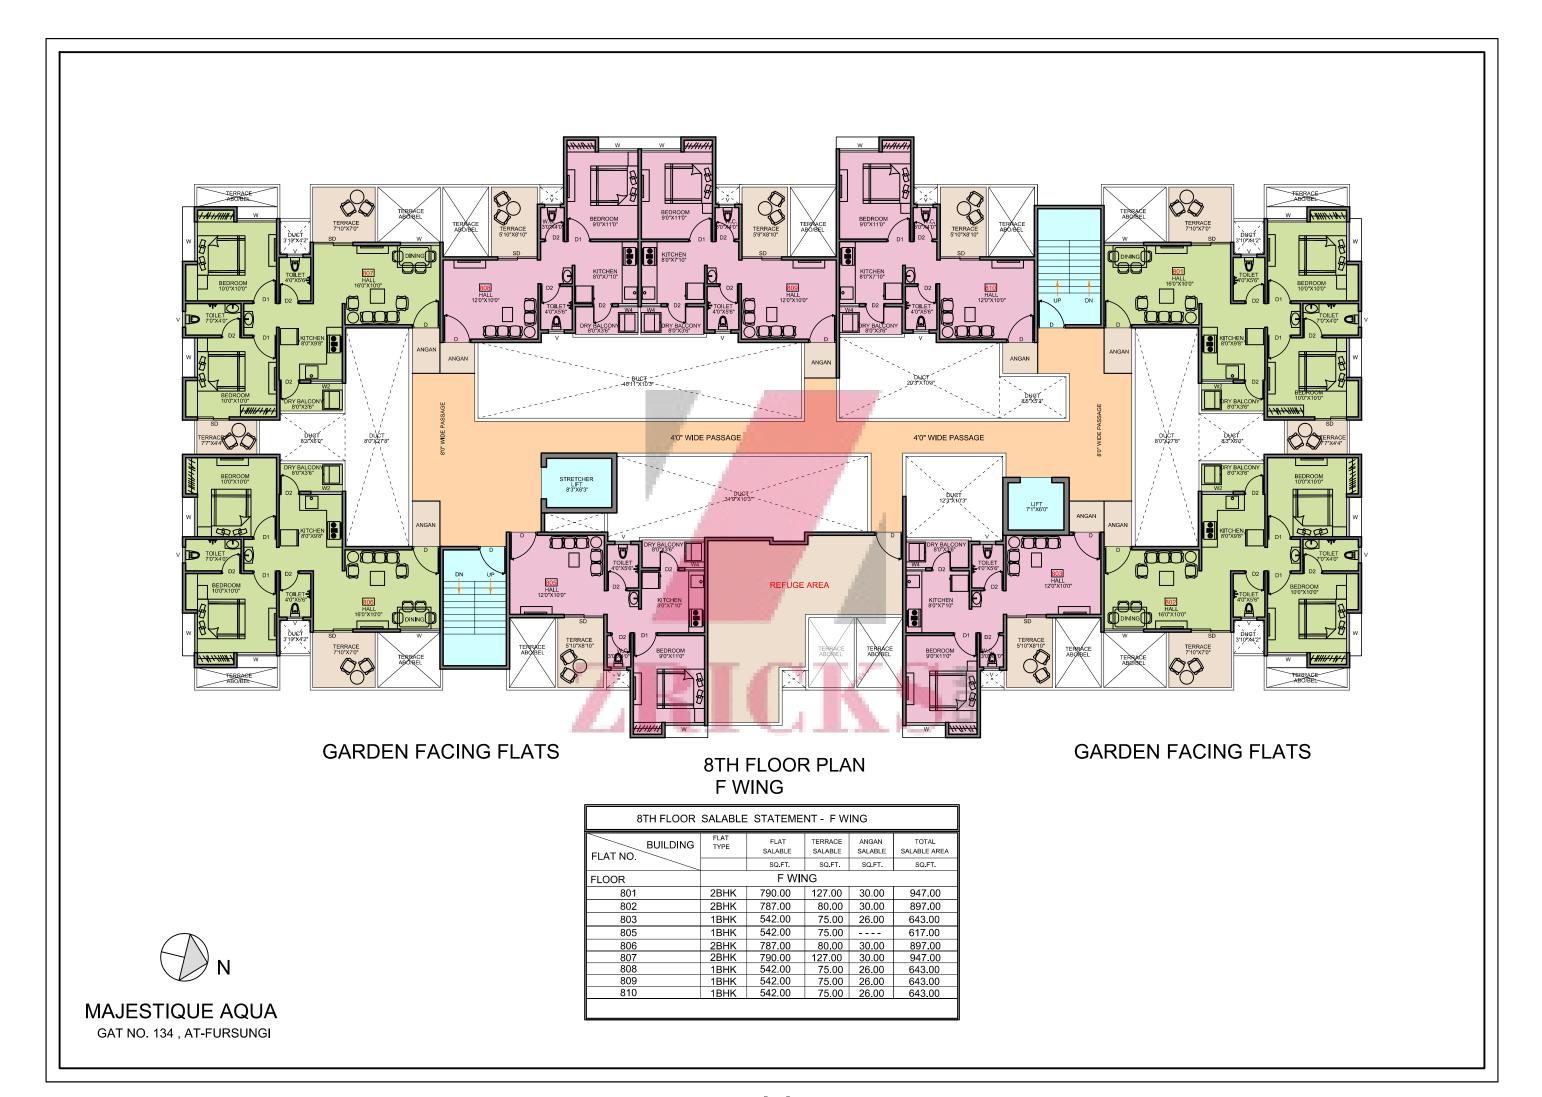

| BUILDING<br>FLAT NO. | FLAT<br>TYPE | FLAT<br>SALABLE | TERRACE<br>SALABLE | ANGAN<br>SALABLE | TOTAL<br>SALABLE AREA |  |  |  |
|----------------------|--------------|-----------------|--------------------|------------------|-----------------------|--|--|--|
| TEAT NO.             |              | SQ.FT.          | SQ.FT.             | SQ.FT.           | SQ.FT.                |  |  |  |
| FLOOR                |              | F WING          |                    |                  |                       |  |  |  |
| 201,401,601,1001     | 2BHK         | 790.00          | 127.00             | 30.00            | 947.00                |  |  |  |
| 202,402,602,1002     | 2BHK         | 787.00          | 80.00              | 30.00            | 897.00                |  |  |  |
| 203,403,603,1003     | 1BHK         | 542.00          | 75.00              | 26.00            | 643.00                |  |  |  |
| 204,404,604,1004     | 1BHK         | 542.00          | 75.00              | 26.00            | 643.00                |  |  |  |
| 205,405,605,1005     | 1BHK         | 542.00          | 75.00              |                  | 617.00                |  |  |  |
| 206,406,606,1006     | 2BHK         | 787.00          | 80.00              | 30.00            | 897.00                |  |  |  |
| 207,407,607,1007     | 2BHK         | 790.00          | 127.00             | 30.00            | 947.00                |  |  |  |
| 208,408,608,1008     | 1BHK         | 542.00          | 75.00              | 26.00            | 643.00                |  |  |  |
| 209,409,609,1009     | 1BHK         | 542.00          | 75.00              | 26.00            | 643.00                |  |  |  |
| 210,410,610,1010     | 1BHK         | 542.00          | 75.00              | 26.00            | 643.00                |  |  |  |