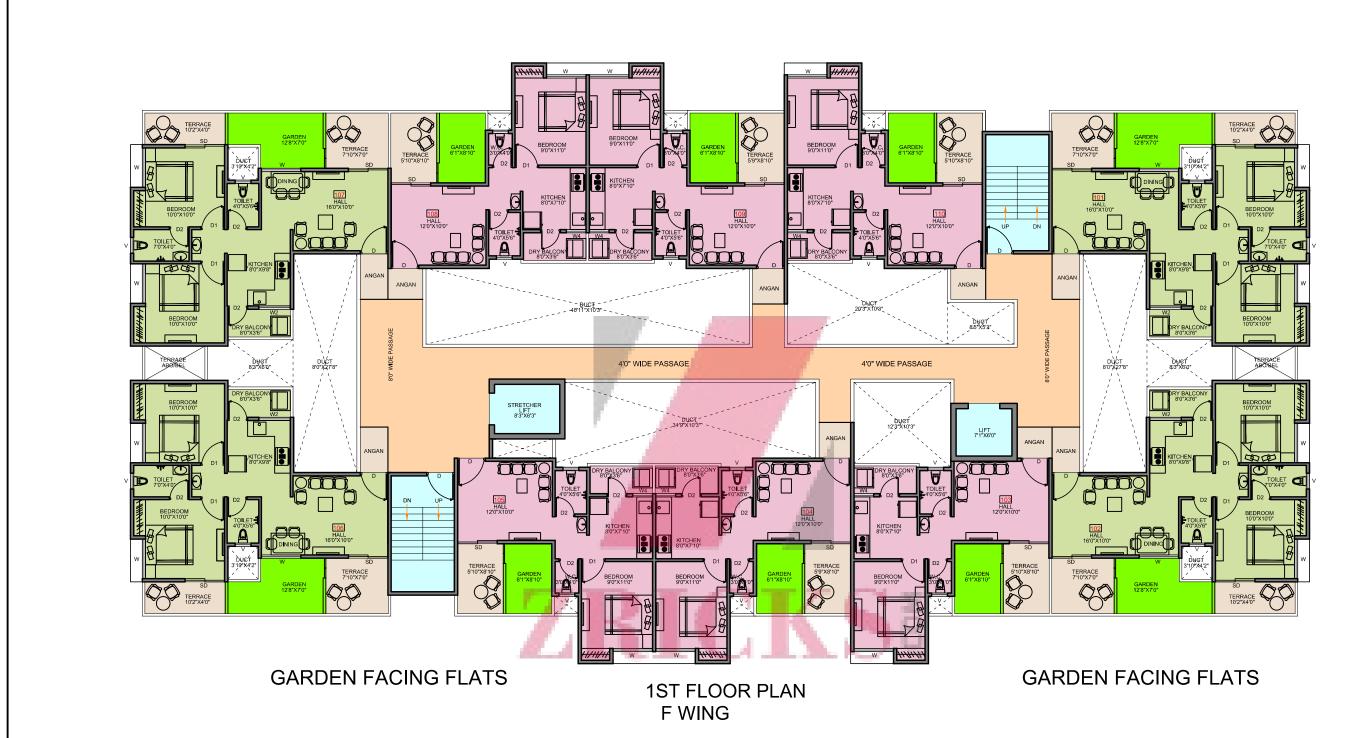

# www.Zricks.com

MAJESTIQUE AQUA GAT NO. 134, AT-FURSUNGI

| 1ST FLOOR SALABLE STATEMENT- F WING |              |                 |                    |                  |                |                       |  |
|-------------------------------------|--------------|-----------------|--------------------|------------------|----------------|-----------------------|--|
| BUILDING<br>FLAT NO.                | FLAT<br>TYPE | FLAT<br>SALABLE | TERRACE<br>SALABLE | ANGAN<br>SALABLE | GARDEN<br>AREA | TOTAL<br>SALABLE AREA |  |
| TEATING.                            |              | SQ.FT.          | SQ.FT.             | SQ.FT.           | SQ.FT.         | SQ.FT.                |  |
| FLOOR                               |              | F WING          |                    |                  |                |                       |  |
| 101                                 | 2BHK         | 780.00          | 137.00             | 30.00            | 76.00          | 1023.00               |  |
| 102                                 | 2BHK         | 780.00          | 137.00             | 30.00            | 76.00          | 1023.00               |  |
| 103                                 | 1BHK         | 542.00          | 75.00              | 26.00            | 54.00          | 697.00                |  |
| 104                                 | 1BHK         | 542.00          | 75.00              | 26.00            | 54.00          | 697.00                |  |
| 105                                 | 1BHK         | 542.00          | 75.00              |                  | 54.00          | 671.00                |  |
| 106                                 | 2BHK         | 780.00          | 137.00             | 30.00            | 76.00          | 1023.00               |  |
| 107                                 | 2BHK         | 780.00          | 137.00             | 30.00            | 76.00          | 1023.00               |  |
| 108                                 | 1BHK         | 542.00          | 75.00              | 26.00            | 54.00          | 697.00                |  |
| 109                                 | 1BHK         | 542.00          | 75.00              | 26.00            | 54.00          | 697.00                |  |
| 110                                 | 1BHK         | 542.00          | 75.00              | 26.00            | 54.00          | 697.00                |  |