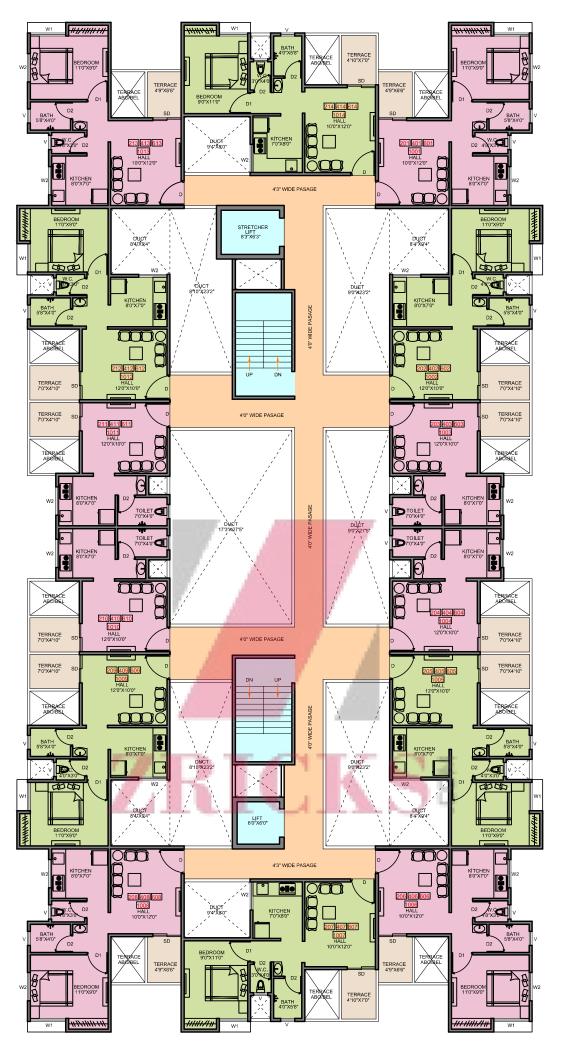

# 1ST FLOOR PLAN C & G WING

| 1ST FLOOR SALABLE STATEMENT- C & G WING |         |              |                 |                    |                |                       |  |  |
|-----------------------------------------|---------|--------------|-----------------|--------------------|----------------|-----------------------|--|--|
| FLAT NO.                                | UILDING | FLAT<br>TYPE | FLAT<br>SALABLE | TERRACE<br>SALABLE | GARDEN<br>AREA | TOTAL<br>SALABLE AREA |  |  |
|                                         |         |              | SQ.FT.          | SQ.FT.             | SQ.FT.         | SQ.FT.                |  |  |
| FLOOR                                   |         |              | C & G WING      |                    |                |                       |  |  |
| 1                                       | 01      | STUDIO       | 512.00          | 45.00              | 85.00          | 642.00                |  |  |
| 1                                       | 02      | STUDIO       | 508.00          | 49.00              | 37.00          | 594.00                |  |  |
| 1                                       | 03      | 1RK          | 316.00          | 49.00              | 64.00          | 429.00                |  |  |
| 1                                       | 04      | 1RK          | 316.00          | 49.00              | 64.00          | 429.00                |  |  |
| 1                                       | 05      | STUDIO       | 508.00          | 49.00              | 37.00          | 594.00                |  |  |
| 1                                       | 06      | STUDIO       | 512.00          | 45.00              | 85.00          | 642.00                |  |  |
| 1                                       | 07      | STUDIO       | 508.00          | 49.00              | 37.00          | 594.00                |  |  |
| 1                                       | 08      | STUDIO       | 512.00          | 45.00              | 85.00          | 642.00                |  |  |
| 1                                       | 09      | STUDIO       | 508.00          | 49.00              | 37.00          | 594.00                |  |  |
| 1                                       | 10      | 1RK          | 316.00          | 49.00              | 64.00          | 429.00                |  |  |
| 1                                       | 11      | 1RK          | 316.00          | 49.00              | 64.00          | 429.00                |  |  |
| 1                                       | 12      | STUDIO       | 508.00          | 49.00              | 37.00          | 594.00                |  |  |
|                                         | 13      | STUDIO       | 512.00          | 45.00              | 85.00          | 642.00                |  |  |
| 1                                       | 14      | STUDIO       | 508.00          | 49.00              | 37.00          | 594.00                |  |  |