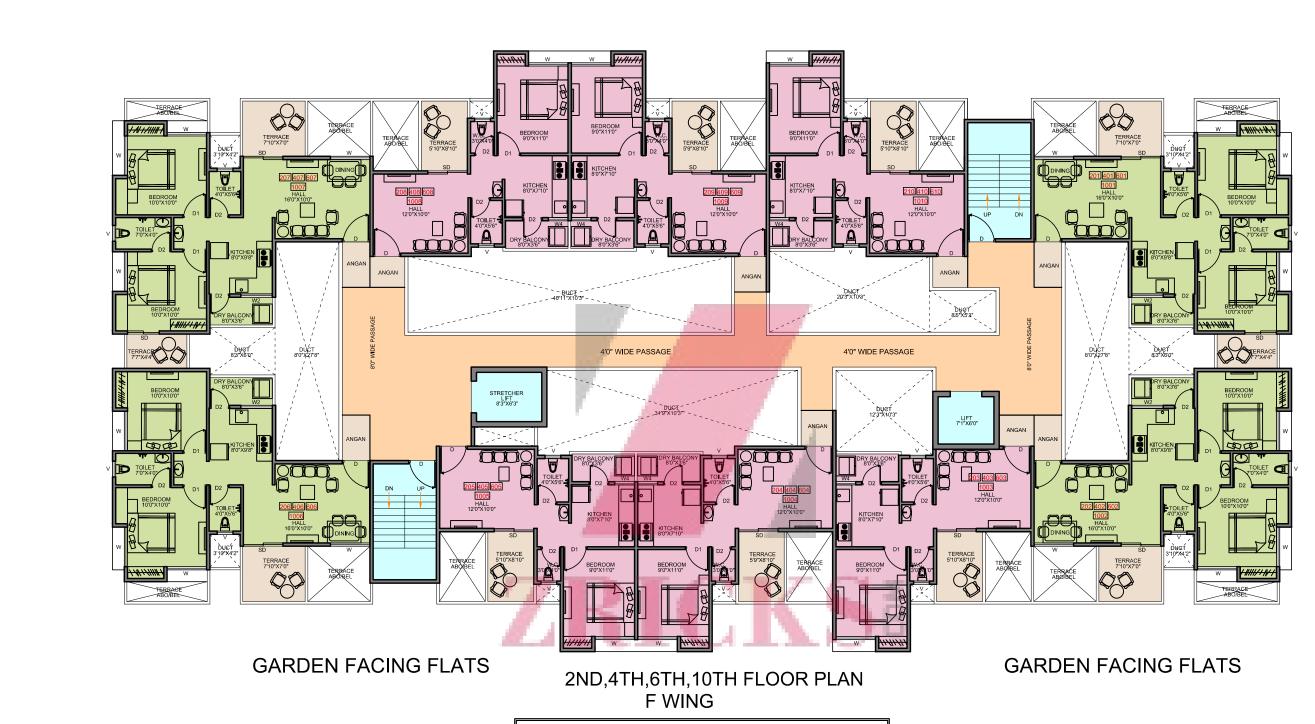

| BUILDING<br>FLAT NO. | FLAT<br>TYPE | FLAT<br>SALABLE | TERRACE<br>SALABLE | ANGAN<br>SALABLE | TOTAL<br>SALABLE AREA |  |  |  |
|----------------------|--------------|-----------------|--------------------|------------------|-----------------------|--|--|--|
| TEAT NO.             |              | SQ.FT.          | SQ.FT.             | SQ.FT.           | SQ.FT.                |  |  |  |
| FLOOR                |              | F WING          |                    |                  |                       |  |  |  |
| 201,401,601,1001     | 2BHK         | 790.00          | 127.00             | 30.00            | 947.00                |  |  |  |
| 202,402,602,1002     | 2BHK         | 787.00          | 80.00              | 30.00            | 897.00                |  |  |  |
| 203,403,603,1003     | 1BHK         | 542.00          | 75.00              | 26.00            | 643.00                |  |  |  |
| 204,404,604,1004     | 1BHK         | 542.00          | 75.00              | 26.00            | 643.00                |  |  |  |
| 205,405,605,1005     | 1BHK         | 542.00          | 75.00              |                  | 617.00                |  |  |  |
| 206,406,606,1006     | 2BHK         | 787.00          | 80.00              | 30.00            | 897.00                |  |  |  |
| 207,407,607,1007     | 2BHK         | 790.00          | 127.00             | 30.00            | 947.00                |  |  |  |
| 208,408,608,1008     | 1BHK         | 542.00          | 75.00              | 26.00            | 643.00                |  |  |  |
| 209,409,609,1009     | 1BHK         | 542.00          | 75.00              | 26.00            | 643.00                |  |  |  |
| 210,410,610,1010     | 1BHK         | 542.00          | 75.00              | 26.00            | 643.00                |  |  |  |