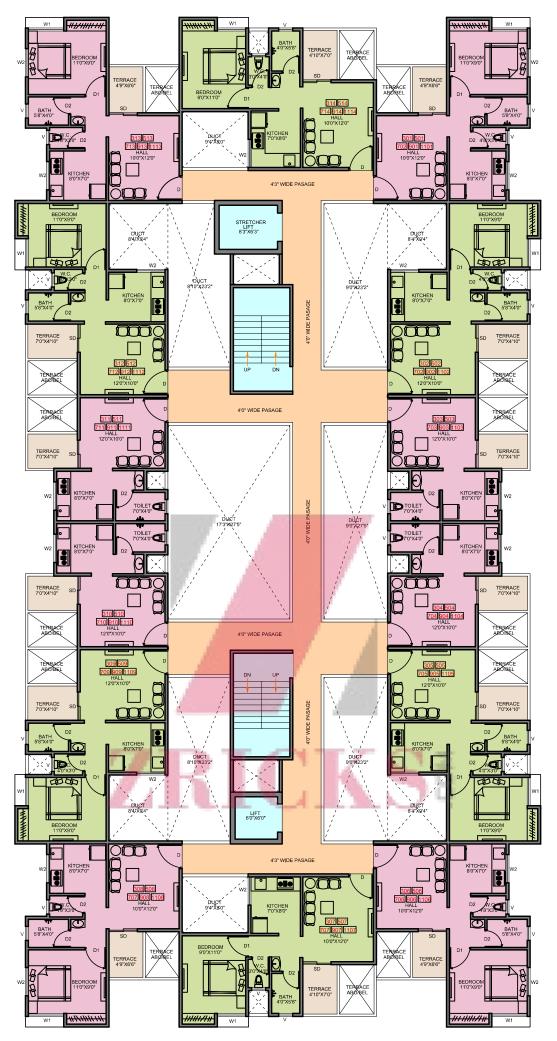

# www.Zricks.com

MAJESTIQUE AQUA GAT NO. 134, AT-FURSUNGI

| 1ST FLOOR SALABLE STATEMENT- F WING |              |                 |                    |                  |                |                       |  |
|-------------------------------------|--------------|-----------------|--------------------|------------------|----------------|-----------------------|--|
| BUILDING<br>FLAT NO.                | FLAT<br>TYPE | FLAT<br>SALABLE | TERRACE<br>SALABLE | ANGAN<br>SALABLE | GARDEN<br>AREA | TOTAL<br>SALABLE AREA |  |
| TEATING.                            |              | SQ.FT.          | SQ.FT.             | SQ.FT.           | SQ.FT.         | SQ.FT.                |  |
| FLOOR                               |              | F WING          |                    |                  |                |                       |  |
| 101                                 | 2BHK         | 780.00          | 137.00             | 30.00            | 76.00          | 1023.00               |  |
| 102                                 | 2BHK         | 780.00          | 137.00             | 30.00            | 76.00          | 1023.00               |  |
| 103                                 | 1BHK         | 542.00          | 75.00              | 26.00            | 54.00          | 697.00                |  |
| 104                                 | 1BHK         | 542.00          | 75.00              | 26.00            | 54.00          | 697.00                |  |
| 105                                 | 1BHK         | 542.00          | 75.00              |                  | 54.00          | 671.00                |  |
| 106                                 | 2BHK         | 780.00          | 137.00             | 30.00            | 76.00          | 1023.00               |  |
| 107                                 | 2BHK         | 780.00          | 137.00             | 30.00            | 76.00          | 1023.00               |  |
| 108                                 | 1BHK         | 542.00          | 75.00              | 26.00            | 54.00          | 697.00                |  |
| 109                                 | 1BHK         | 542.00          | 75.00              | 26.00            | 54.00          | 697.00                |  |
| 110                                 | 1BHK         | 542.00          | 75.00              | 26.00            | 54.00          | 697.00                |  |

| BUILDING<br>FLAT NO. | FLAT<br>TYPE | FLAT<br>SALABLE | TERRACE<br>SALABLE | ANGAN<br>SALABLE | TOTAL<br>SALABLE AREA |  |  |  |
|----------------------|--------------|-----------------|--------------------|------------------|-----------------------|--|--|--|
| TEAT NO.             |              | SQ.FT.          | SQ.FT.             | SQ.FT.           | SQ.FT.                |  |  |  |
| FLOOR                |              | F WING          |                    |                  |                       |  |  |  |
| 201,401,601,1001     | 2BHK         | 790.00          | 127.00             | 30.00            | 947.00                |  |  |  |
| 202,402,602,1002     | 2BHK         | 787.00          | 80.00              | 30.00            | 897.00                |  |  |  |
| 203,403,603,1003     | 1BHK         | 542.00          | 75.00              | 26.00            | 643.00                |  |  |  |
| 204,404,604,1004     | 1BHK         | 542.00          | 75.00              | 26.00            | 643.00                |  |  |  |
| 205,405,605,1005     | 1BHK         | 542.00          | 75.00              |                  | 617.00                |  |  |  |
| 206,406,606,1006     | 2BHK         | 787.00          | 80.00              | 30.00            | 897.00                |  |  |  |
| 207,407,607,1007     | 2BHK         | 790.00          | 127.00             | 30.00            | 947.00                |  |  |  |
| 208,408,608,1008     | 1BHK         | 542.00          | 75.00              | 26.00            | 643.00                |  |  |  |
| 209,409,609,1009     | 1BHK         | 542.00          | 75.00              | 26.00            | 643.00                |  |  |  |
| 210,410,610,1010     | 1BHK         | 542.00          | 75.00              | 26.00            | 643.00                |  |  |  |

**⊘**N

MAJESTIQUE AQUA GAT NO. 134, AT-FURSUNGI

| 3RD FLOOR SALABLE STATEMENT - F WING |              |                 |                    |                  |                       |  |  |
|--------------------------------------|--------------|-----------------|--------------------|------------------|-----------------------|--|--|
| BUILDING FLAT NO.                    | FLAT<br>TYPE | FLAT<br>SALABLE | TERRACE<br>SALABLE | ANGAN<br>SALABLE | TOTAL<br>SALABLE AREA |  |  |
| TEAT NO.                             |              | SQ.FT.          | SQ.FT.             | SQ.FT.           | SQ.FT.                |  |  |
| FLOOR                                | F WING       |                 |                    |                  |                       |  |  |
| 301,501,701,901,1101                 | 2BHK         | 780.00          | 137.00             | 30.00            | 947.00                |  |  |
| 302,502,702,902,1102                 | 2BHK         | 780.00          | 137.00             | 30.00            | 947.00                |  |  |
| 303,503,703,903,1103                 | 1BHK         | 542.00          | 75.00              | 26.00            | 643.00                |  |  |
| 304,504,704,904,1104                 | 1BHK         | 542.00          | 75.00              | 26.00            | 643.00                |  |  |
| 305,505,705,905,1105                 | 1BHK         | 542.00          | 75.00              |                  | 617.00                |  |  |
| 306,506,706,906,1106                 | 2BHK         | 780.00          | 137.00             | 30.00            | 947.00                |  |  |
| 307,507,707,907,1107                 | 2BHK         | 780.00          | 137.00             | 30.00            | 947.00                |  |  |
| 308,508,708,908,1108                 | 1BHK         | 542.00          | 75.00              | 26.00            | 643.00                |  |  |
| 309,509,709,909,1109                 | 1BHK         | 542.00          | 75.00              | 26.00            | 643.00                |  |  |
| 310,510,710,910,1110                 | 1BHK         | 542.00          | 75.00              | 26.00            | 643.00                |  |  |

MAJESTIQUE AQUA GAT NO. 134 , AT-FURSUNGI

MAJESTIQUE AQUA GAT NO. 134 , AT-FURSUNGI

| 12TH FLOOR SALABLE STATEMENT- F WING |              |                 |                    |                  |                 |                       |  |
|--------------------------------------|--------------|-----------------|--------------------|------------------|-----------------|-----------------------|--|
| BUILDING<br>FLAT NO.                 | FLAT<br>TYPE | FLAT<br>SALABLE | TERRACE<br>SALABLE | ANGAN<br>SALABLE | ROOF<br>TERRACE | TOTAL<br>SALABLE AREA |  |
| TEATINO.                             |              | SQ.FT.          | SQ.FT.             | SQ.FT.           | SQ.FT.          | SQ.FT.                |  |
| FLOOR                                | F WING       |                 |                    |                  |                 |                       |  |
| 1201 (PENTHOUSE)                     | 2BHK         | 839.00          | 127.00             | 30.00            | 556.00          | 1552.00               |  |
| 1202 (PENTHOUSE)                     | 2BHK         | 836.00          | 80.00              | 30.00            | 556.00          | 1502.00               |  |
| 1203                                 | 1BHK         | 542.00          | 75.00              | 26.00            |                 | 643.00                |  |
| 1204                                 | 1BHK         | 542.00          | 75.00              | 26.00            |                 | 643.00                |  |
| 1205                                 | 1BHK         | 542.00          | 75.00              |                  |                 | 617.00                |  |
| 1206 (PENTHOUSE)                     | 2BHK         | 836.00          | 80.00              | 30.00            | 556.00          | 1502.00               |  |
| 1207 (PENTHOUSE)                     | 2BHK         | 839.00          | 127.00             | 30.00            | 556.00          | 1552.00               |  |
| 1208                                 | 1BHK         | 542.00          | 75.00              | 26.00            |                 | 643.00                |  |
| 1209                                 | 1BHK         | 542.00          | 75.00              | 26.00            |                 | 643.00                |  |
| 1210                                 | 1BHK         | 542.00          | 75.00              | 26.00            |                 | 643.00                |  |

# 1ST FLOOR PLAN C & G WING

| 1ST FLOOR SALABLE STATEMENT- C & G WING |         |              |                 |                    |                |                       |  |  |
|-----------------------------------------|---------|--------------|-----------------|--------------------|----------------|-----------------------|--|--|
| FLAT NO.                                | UILDING | FLAT<br>TYPE | FLAT<br>SALABLE | TERRACE<br>SALABLE | GARDEN<br>AREA | TOTAL<br>SALABLE AREA |  |  |
|                                         |         |              | SQ.FT.          | SQ.FT.             | SQ.FT.         | SQ.FT.                |  |  |
| FLOOR                                   |         |              | C & G WING      |                    |                |                       |  |  |
| 1                                       | 01      | STUDIO       | 512.00          | 45.00              | 85.00          | 642.00                |  |  |
| 1                                       | 02      | STUDIO       | 508.00          | 49.00              | 37.00          | 594.00                |  |  |
| 1                                       | 03      | 1RK          | 316.00          | 49.00              | 64.00          | 429.00                |  |  |
| 1                                       | 04      | 1RK          | 316.00          | 49.00              | 64.00          | 429.00                |  |  |
| 1                                       | 05      | STUDIO       | 508.00          | 49.00              | 37.00          | 594.00                |  |  |
| 1                                       | 06      | STUDIO       | 512.00          | 45.00              | 85.00          | 642.00                |  |  |
| 1                                       | 07      | STUDIO       | 508.00          | 49.00              | 37.00          | 594.00                |  |  |
| 1                                       | 08      | STUDIO       | 512.00          | 45.00              | 85.00          | 642.00                |  |  |
| 1                                       | 09      | STUDIO       | 508.00          | 49.00              | 37.00          | 594.00                |  |  |
| 1                                       | 10      | 1RK          | 316.00          | 49.00              | 64.00          | 429.00                |  |  |
| 1                                       | 11      | 1RK          | 316.00          | 49.00              | 64.00          | 429.00                |  |  |
| 1                                       | 12      | STUDIO       | 508.00          | 49.00              | 37.00          | 594.00                |  |  |
|                                         | 13      | STUDIO       | 512.00          | 45.00              | 85.00          | 642.00                |  |  |
| 1                                       | 14      | STUDIO       | 508.00          | 49.00              | 37.00          | 594.00                |  |  |

# 2ND,4TH,6TH,10TH FLOOR PLAN C & G WING

| 2ND,4TH,6TH,10TH FLOOR SALABLE STATEMENT- C & G WING |              |                 |                    |                       |  |
|------------------------------------------------------|--------------|-----------------|--------------------|-----------------------|--|
| BUILDING<br>FLAT NO.                                 | FLAT<br>TYPE | FLAT<br>SALABLE | TERRACE<br>SALABLE | TOTAL<br>SALABLE AREA |  |
| TEAT NO.                                             |              | SQ.FT.          | SQ.FT.             | SQ.FT.                |  |
| FLOOR                                                |              | C & G           | WING               |                       |  |
| 201,401,601,1001                                     | STUDIO       | 512.00          | 45.00              | 557.00                |  |
| 202,402,602,1002                                     | STUDIO       | 508.00          | 49.00              | 557.00                |  |
| 203,403,603,1003                                     | 1RK          | 316.00          | 49.00              | 365.00                |  |
| 204,404,604,1004                                     | 1RK          | 316.00          | 49.00              | 365.00                |  |
| 205,405,605,1005                                     | STUDIO       | 508.00          | 49.00              | 557.00                |  |
| 206,406,606,1006                                     | STUDIO       | 512.00          | 45.00              | 557.00                |  |
| 207,407,607,1007                                     | STUDIO       | 508.00          | 49.00              | 557.00                |  |
| 208,408,608,1008                                     | STUDIO       | 512.00          | 45.00              | 557.00                |  |
| 209,409,609,1009                                     | STUDIO       | 508.00          | 49.00              | 557.00                |  |
| 210,410,610,1010                                     | 1RK          | 316.00          | 49.00              | 365.00                |  |
| 211,411,611,1011                                     | 1RK          | 316.00          | 49.00              | 365.00                |  |
| 212,412,612,1012                                     | STUDIO       | 508.00          | 49.00              | 557.00                |  |
| 213,413,613,1013                                     | STUDIO       | 512.00          | 45.00              | 557.00                |  |
| 214,414,614,1014                                     | STUDIO       | 508.00          | 49.00              | 557.00                |  |
|                                                      |              |                 |                    |                       |  |

# 3RD,5TH,7TH,9TH,11TH FLOOR PLAN C & G WING

| 3RD,5TH,7TH,9TH,11TH FLOOR SALABLE STATEMENT-C & G WING |              |                 |                    |                       |  |
|---------------------------------------------------------|--------------|-----------------|--------------------|-----------------------|--|
| BUILDING FLAT NO.                                       | FLAT<br>TYPE | FLAT<br>SALABLE | TERRACE<br>SALABLE | TOTAL<br>SALABLE AREA |  |
| TEAT NO.                                                |              | SQ.FT.          | SQ.FT.             | SQ.FT.                |  |
| FLOOR                                                   |              | C &             | G WING             |                       |  |
| 301,501,701,901,1101                                    | STUDIO       | 512.00          | 45.00              | 557.00                |  |
| 302,502,702,902,1102                                    | STUDIO       | 508.00          | 49.00              | 557.00                |  |
| 303,503,703,903,1103                                    | 1RK          | 316.00          | 49.00              | 365.00                |  |
| 304,504,704,904,1104                                    | 1RK          | 316.00          | 49.00              | 365.00                |  |
| 305,505,705,905,1105                                    | STUDIO       | 508.00          | 49.00              | 557.00                |  |
| 306,506,706,906,1106                                    | STUDIO       | 512.00          | 45.00              | 557.00                |  |
| 307,507,707,907,1107                                    | STUDIO       | 508.00          | 49.00              | 557.00                |  |
| 308,508,708,908,1108                                    | STUDIO       | 512.00          | 45.00              | 557.00                |  |
| 309,509,709,909,1109                                    | STUDIO       | 508.00          | 49.00              | 557.00                |  |
| 310,510,710,910,1110                                    | 1RK          | 316.00          | 49.00              | 365.00                |  |
| 311,511,711,911,1111                                    | 1RK          | 316.00          | 49.00              | 365.00                |  |
| 312,512,712,912,1112                                    | STUDIO       | 508.00          | 49.00              | 557.00                |  |
| 313,513,713,913,1113                                    | STUDIO       | 512.00          | 45.00              | 557.00                |  |
| 314,514,714,914,1114                                    | STUDIO       | 508.00          | 49.00              | 557.00                |  |

# 8TH FLOOR PLAN C & G WING

| 8TH FLOOR SALABLE STATEMENT- C & G WING |              |                 |                    |                       |  |  |  |
|-----------------------------------------|--------------|-----------------|--------------------|-----------------------|--|--|--|
| BUILDING<br>FLAT NO.                    | FLAT<br>TYPE | FLAT<br>SALABLE | TERRACE<br>SALABLE | TOTAL<br>SALABLE AREA |  |  |  |
| ILATINO.                                |              | SQ.FT.          | SQ.FT.             | SQ.FT.                |  |  |  |
| FLOOR                                   |              | C & G WING      |                    |                       |  |  |  |
| 801                                     | STUDIO       | 512.00          | 45.00              | 557.00                |  |  |  |
| 803                                     | 1RK          | 316.00          | 49.00              | 365.00                |  |  |  |
| 804                                     | 1RK          | 316.00          | 49.00              | 365.00                |  |  |  |
| 805                                     | STUDIO       | 508.00          | 49.00              | 557.00                |  |  |  |
| 806                                     | STUDIO       | 512.00          | 45.00              | 557.00                |  |  |  |
| 807                                     | STUDIO       | 508.00          | 49.00              | 557.00                |  |  |  |
| 808                                     | STUDIO       | 512.00          | 45.00              | 557.00                |  |  |  |
| 809                                     | STUDIO       | 508.00          | 49.00              | 557.00                |  |  |  |
| 810                                     | 1RK          | 316.00          | 49.00              | 365.00                |  |  |  |
| 811                                     | 1RK          | 316.00          | 49.00              | 365.00                |  |  |  |
| 812                                     | STUDIO       | 508.00          | 49.00              | 557.00                |  |  |  |
| 813                                     | STUDIO       | 512.00          | 45.00              | 557.00                |  |  |  |
| 814                                     | STUDIO       | 508.00          | 49.00              | 557.00                |  |  |  |