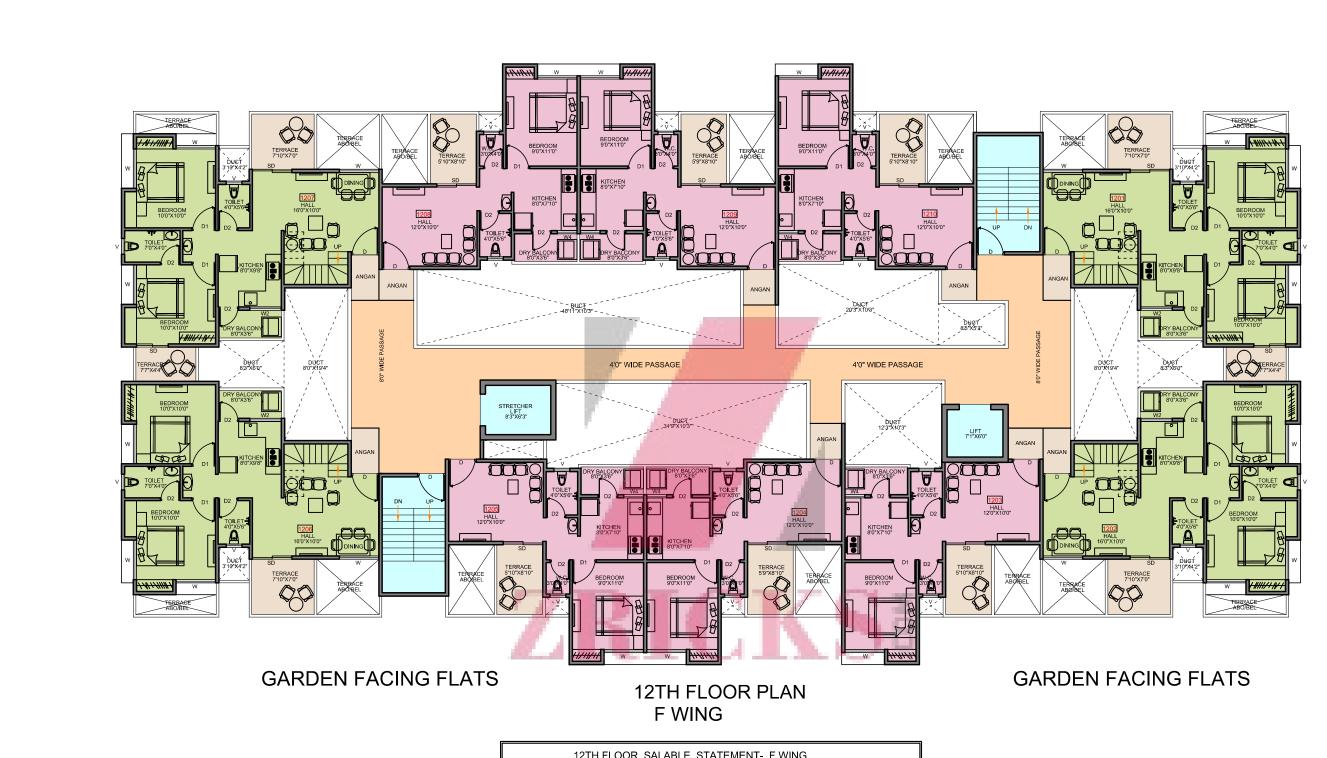

MAJESTIQUE AQUA GAT NO. 134 , AT-FURSUNGI

MAJESTIQUE AQUA GAT NO. 134 , AT-FURSUNGI

| 12TH FLOOR SALABLE STATEMENT- F WING |              |                 |                    |                  |                 |                       |  |
|--------------------------------------|--------------|-----------------|--------------------|------------------|-----------------|-----------------------|--|
| BUILDING<br>FLAT NO.                 | FLAT<br>TYPE | FLAT<br>SALABLE | TERRACE<br>SALABLE | ANGAN<br>SALABLE | ROOF<br>TERRACE | TOTAL<br>SALABLE AREA |  |
| TEATINO.                             |              | SQ.FT.          | SQ.FT.             | SQ.FT.           | SQ.FT.          | SQ.FT.                |  |
| FLOOR                                | F WING       |                 |                    |                  |                 |                       |  |
| 1201 (PENTHOUSE)                     | 2BHK         | 839.00          | 127.00             | 30.00            | 556.00          | 1552.00               |  |
| 1202 (PENTHOUSE)                     | 2BHK         | 836.00          | 80.00              | 30.00            | 556.00          | 1502.00               |  |
| 1203                                 | 1BHK         | 542.00          | 75.00              | 26.00            |                 | 643.00                |  |
| 1204                                 | 1BHK         | 542.00          | 75.00              | 26.00            |                 | 643.00                |  |
| 1205                                 | 1BHK         | 542.00          | 75.00              |                  |                 | 617.00                |  |
| 1206 (PENTHOUSE)                     | 2BHK         | 836.00          | 80.00              | 30.00            | 556.00          | 1502.00               |  |
| 1207 (PENTHOUSE)                     | 2BHK         | 839.00          | 127.00             | 30.00            | 556.00          | 1552.00               |  |
| 1208                                 | 1BHK         | 542.00          | 75.00              | 26.00            |                 | 643.00                |  |
| 1209                                 | 1BHK         | 542.00          | 75.00              | 26.00            |                 | 643.00                |  |
| 1210                                 | 1BHK         | 542.00          | 75.00              | 26.00            |                 | 643.00                |  |